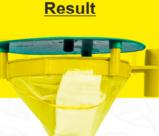

## FUNNEL TRAP WITH YELLOW STEM BORER LURE

|                | ALANS AND STREET                                                 |
|----------------|------------------------------------------------------------------|
| Size:          | (L X W X H) 17.5X10.5X10cm                                       |
| Host Crop:     | Paddy, Etc.                                                      |
| Suitable lure: | Sciptophaga Incertulas (Yellow Stem Borer)                       |
| Packing:       | 100 Nos Pack                                                     |
| Application:   | 15-16 Nos /Acre for mass trapping 6-10 Nos / Acre for monitoring |
| VVD            |                                                                  |