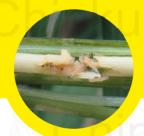

## FUNNEL TRAP WITH YELLOW STEM BORER LURE

|                | ALANS AND STREET                                                 |
|----------------|------------------------------------------------------------------|
| Size:          | (L X W X H) 17.5X10.5X10cm                                       |
| Host Crop:     | Paddy, Etc.                                                      |
| Suitable lure: | Sciptophaga Incertulas (Yellow Stem Borer)                       |
| Packing:       | 100 Nos Pack                                                     |
| Application:   | 15-16 Nos /Acre for mass trapping 6-10 Nos / Acre for monitoring |
| VVD            |                                                                  |

## **Host Crop:**