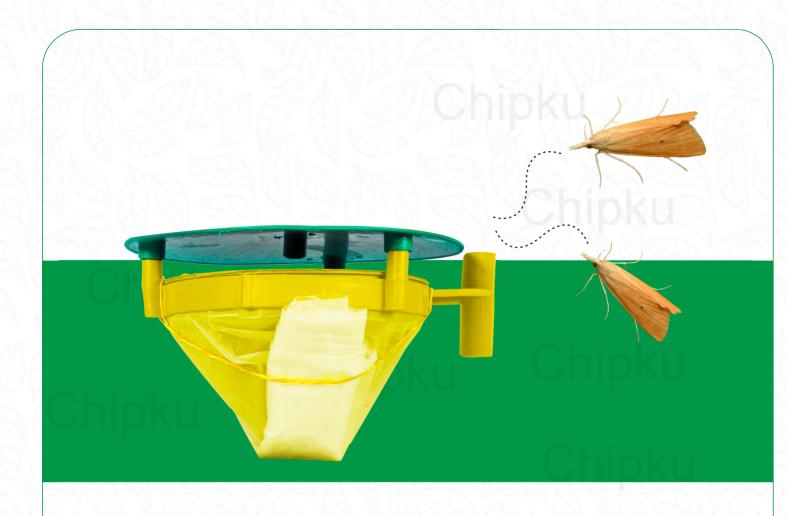

## FUNNEL TRAP WITH YELLOW STEM BORER LURE

|                | ALANS AND STREET                                                 |
|----------------|------------------------------------------------------------------|
| Size:          | (L X W X H) 17.5X10.5X10cm                                       |
| Host Crop:     | Paddy, Etc.                                                      |
| Suitable lure: | Sciptophaga Incertulas (Yellow Stem Borer)                       |
| Packing:       | 100 Nos Pack                                                     |
| Application:   | 15-16 Nos /Acre for mass trapping 6-10 Nos / Acre for monitoring |
| VVD            |                                                                  |