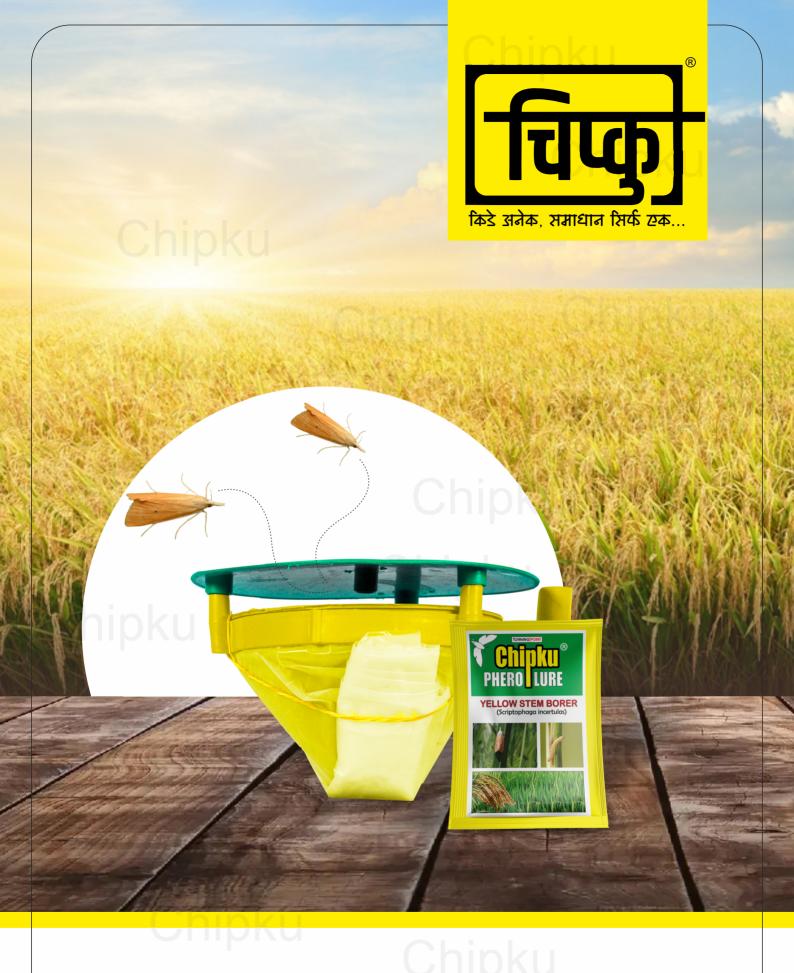

## FUNNEL TRAP WITH YELLOW STEM BORER LURE

|                | ALANS AND STREET                                                 |
|----------------|------------------------------------------------------------------|
| Size:          | (L X W X H) 17.5X10.5X10cm                                       |
| Host Crop:     | Paddy, Etc.                                                      |
| Suitable lure: | Sciptophaga Incertulas (Yellow Stem Borer)                       |
| Packing:       | 100 Nos Pack                                                     |
| Application:   | 15-16 Nos /Acre for mass trapping 6-10 Nos / Acre for monitoring |
| VVD            |                                                                  |